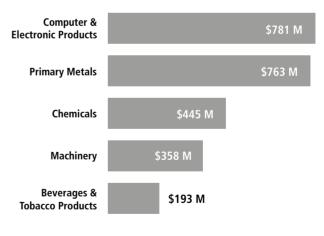

## Top Imports of Goods by Industry from Switzerland to California, 2021

Total Import Value of Goods = \$3.6 B