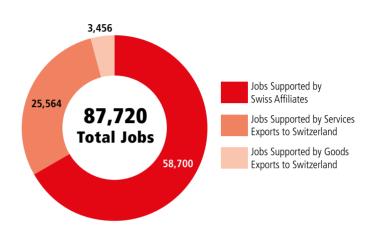

#### **Employment Supported by** Foreign Affiliates 2019

California Residents of Swiss Descent: 96,070