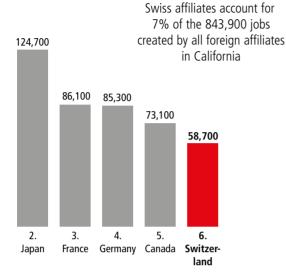

#### **Employment Supported by** Foreign Affiliates 2019

California Residents of Swiss Descent: 96,070