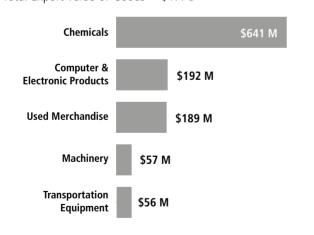

### Top Exports of Goods by Industry from California to Switzerland, 2021

Total Export Value of Goods = \$1.4 B