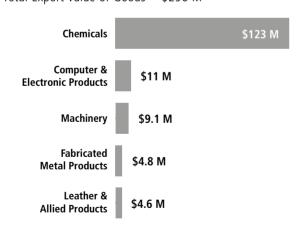

#### Top Exports of Goods by Industry from Colorado to Switzerland, 2021

Total Export Value of Goods = \$296 M