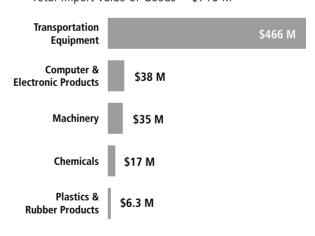

## Top Imports of Goods by Industry from Switzerland to Colorado, 2021

Total Import Value of Goods = \$716 M