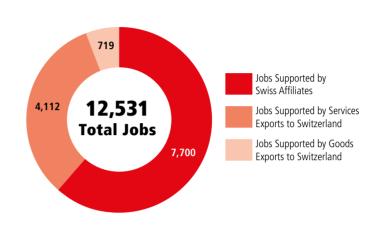

### **Employment Supported by** Foreign Affiliates 2019

Colorado Residents of Swiss Descent: 22,195