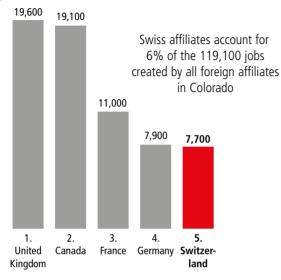

### **Employment Supported by** Foreign Affiliates 2019

Colorado Residents of Swiss Descent: 22,195