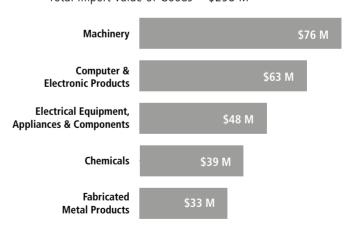

## Top Imports of Goods by Industry from Switzerland to Michigan, 2021

Total Import Value of Goods = \$298 M