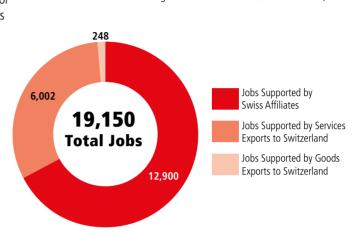

### Employment Supported by Foreign Affiliates 2019

Michigan Residents of Swiss Descent: 23,403