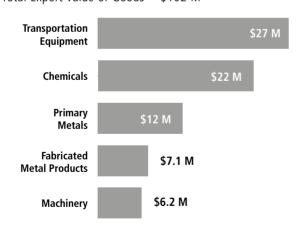

### Top Exports of Goods by Industry from Michigan to Switzerland, 2021

Total Export Value of Goods = \$102 M