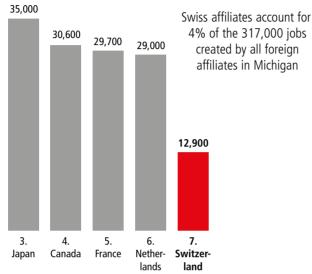

### Employment Supported by Foreign Affiliates 2019

Michigan Residents of Swiss Descent: 23,403