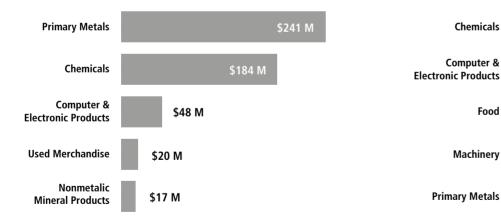

### Top Imports of Goods by Industry from Switzerland to New Jersey, 2021

\$649 M

\$478 M

\$215 M

\$207 M

31,900

Food

**Total Jobs** 