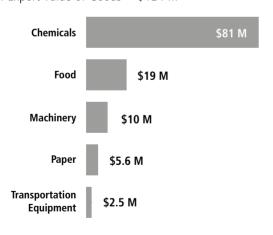

## Top Exports of Goods by Industry from South Carolina to Switzerland, 2021

Total Export Value of Goods = \$124 M