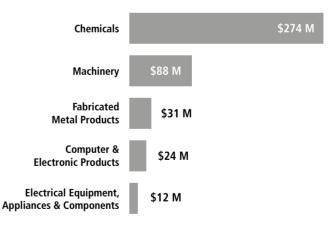

## Top Imports of Goods by Industry from Switzerland to South Carolina, 2021

Total Import Value of Goods = \$479 M