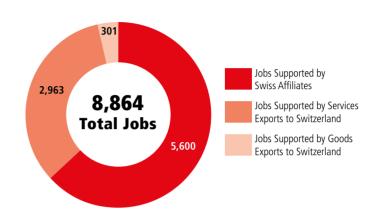

## **Employment Supported by** Foreign Affiliates 2019

South Carolina Residents of Swiss Descent: 8,029