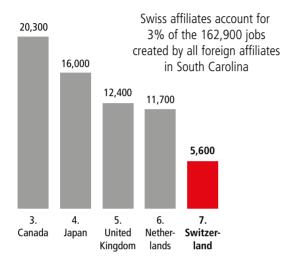

## **Employment Supported by** Foreign Affiliates 2019

South Carolina Residents of Swiss Descent: 8,029