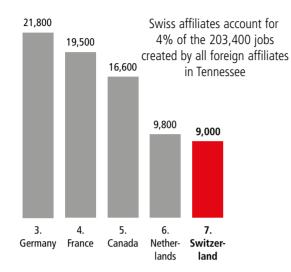

## SWISS ECONOMIC IMPACT



Tennessee Residents of Swiss Descent: 12,110







## Top Exports of Goods by Industry from Tennessee to Switzerland, 2021

Total Export Value of Goods = 109 M



## Top Imports of Goods by Industry from Switzerland to Tennessee, 2021

Total Import Value of Goods = 1.2 B



## **Swiss Companies Located in Tennessee**

| ABB<br>Adecco<br>Bossard<br>Chubb (ACE)<br>Dufry<br>Feinpol<br>FoamPartner<br>Frankie<br>Gategroup | Medacta<br>Nestlé<br>Oerlikon<br>Omya<br>Schindler<br>SGS<br>Sika<br>Sontara (Jacob Holm & Sons)<br>Sulzer<br>Curiera est | UBS<br>Uster Technologies<br>Zurich |
|----------------------------------------------------------------------------------------------------|---------------------------------------------------------------------------------------------------------------------------|------------------------------------