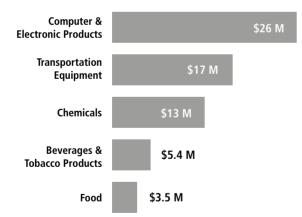

## Top Exports of Goods by Industry from Tennessee to Switzerland, 2021

Total Export Value of Goods = 109 M