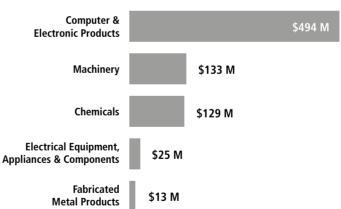

## Top Imports of Goods by Industry from Switzerland to Tennessee, 2021

Total Import Value of Goods = 1.2 B