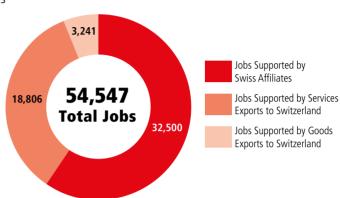

## **Employment Supported by Foreign Affiliates 2019**

Swiss affiliates account for 5% of the 678,100 jobs created by all foreign affiliates in Texas