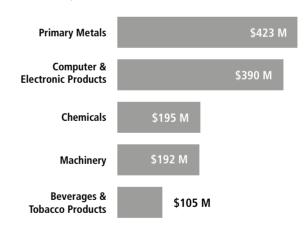

## Top Imports of Goods by Industry from Switzerland to Texas, 2021

Total Import Value of Goods = \$1.7 B