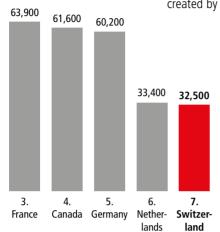

## **Employment Supported by Foreign Affiliates 2019**

Swiss affiliates account for 5% of the 678,100 jobs created by all foreign affiliates in Texas