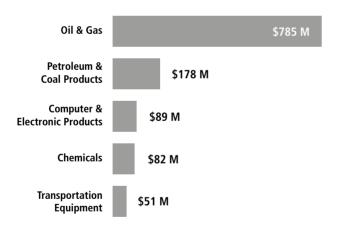

## Top Imports of Goods by Industry from Switzerland to Texas, 2021

Total Import Value of Goods = \$1.7 B